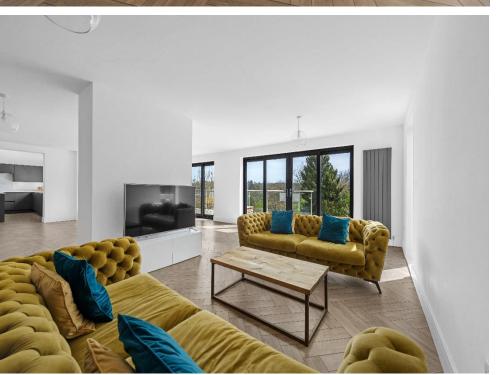

The accommodation comprises four well-proportioned double bedrooms, a stylish family bathroom suite, two en-suite shower rooms (Each with large cubicles), a contemporary triple-aspect kitchen/ breakfast room with large island, a vast family room with separate lounge, dining & study spaces, and a further 17' x 15' triple-aspect living room.