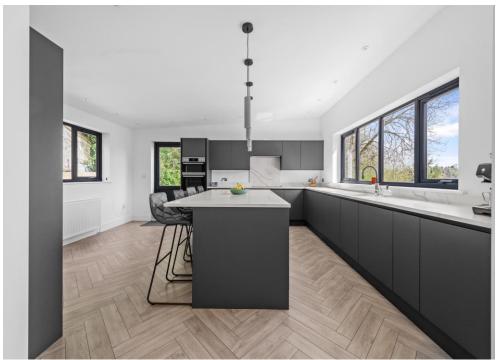

The accommodation comprises four well-proportioned double bedrooms, a stylish family bathroom suite, two en-suite shower rooms (Each with large cubicles), a contemporary triple-aspect kitchen/ breakfast room with large island, a vast family room with separate lounge, dining & study spaces, and a further 17' x 15' triple-aspect living room.