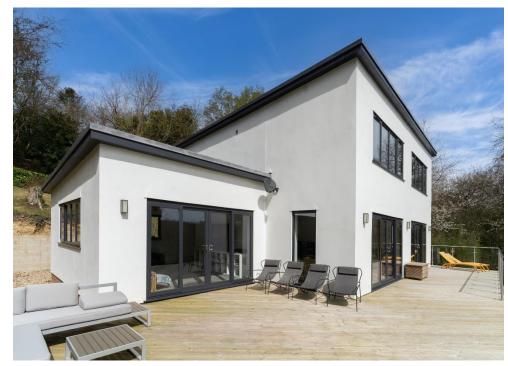

Having been entirely renovated in 2021, this bright & spacious home boasts well-proportioned rooms, it has an abundance of living space, and enjoys oversized windows, designed to maximise light and to take in the surrounding vista.

Additionally, the property features a separate utility room, a downstairs WC, and a beautiful sun-terrace that wraps across the back of the house. With an elevated position and a southerly aspect there are many fantastic views to enjoy.