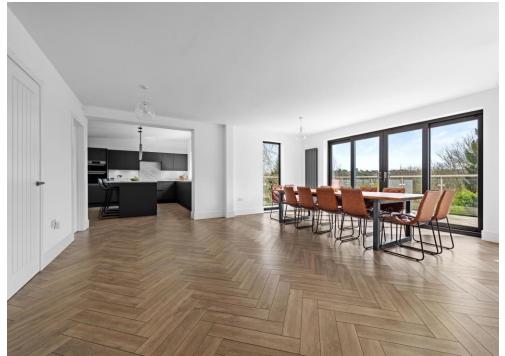

The accommodation comprises four well-proportioned double bedrooms, a stylish family bathroom suite, two en-suite shower rooms (Each with large cubicles), a contemporary triple-aspect kitchen/ breakfast room with large island, a vast family room with separate lounge, dining & study spaces, and a further 17' x 15' triple-aspect living room.