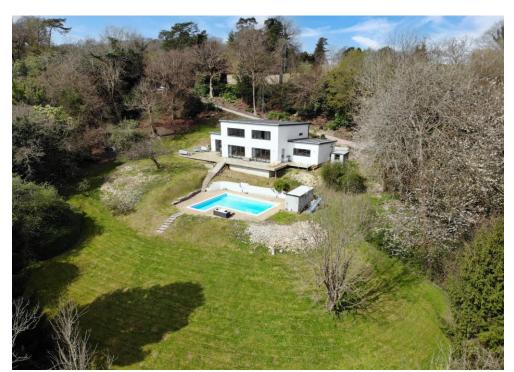

Illustration for identification purposes only, measurements are approximate, not to scale. floorplansUsketch.com © (ID1070706)

- FOUR DOUBLE BEDROOM DETACHED HOUSE
- ❖ LARGE PLOT WITH OVER 2.5 ACRES
- HEATED SWIMMING POOL & SUBSTANTIAL SUN TERRACE
- ❖ NEWLY RENOVATED IN 2021 SUPERBLY PRESENTED THROUGHOUT
- ❖ SOUTHERLY FACING WITH PANORAMIC VIEWS
- **\*** EXTENSIVE LIVING SPACE
- UTILITY ROOM & DOWNSTAIRS WC
- **SEXELLENT CHOICE OF LOCAL SCHOOLS**
- ❖ AMPLE OFF ROAD PARKING
- **&** EPC EER E

A beautifully renovated four double bedroom house, situated within this tranquil setting, conveniently located only 0.8 miles from Caterham train station and within an easy reach of both junction 6 & 7 of the M25.

To the front, the property features ample off-road parking at road level and there is a private driveway leading to further parking & the garage. With a plot that exceeds 2.5 acres, there is a large lawn and an abundance of woodland, making this a wonderful garden for children to play & explore. Notably, there is a heated L-shaped swimming pool with surrounding terrace, and a beautiful sun terrace that connects all of the living spaces, perfect for entertainment.