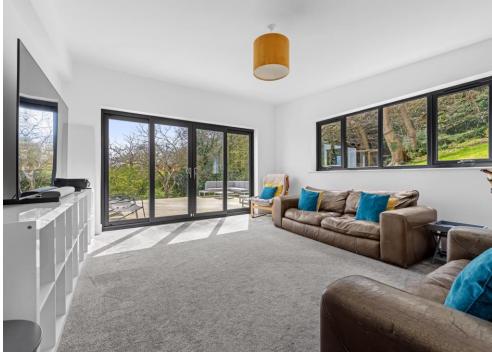

The accommodation comprises four well-proportioned double bedrooms, a stylish family bathroom suite, two en-suite shower rooms (Each with large cubicles), a contemporary triple-aspect kitchen/ breakfast room with large island, a vast family room with separate lounge, dining & study spaces, and a further 17' x 15' triple-aspect living room.