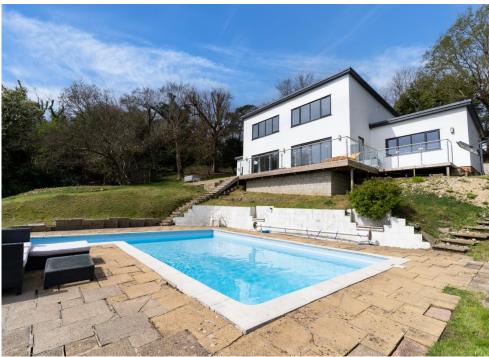

To the front, the property features ample off-road parking at road level and there is a private driveway leading to further parking & the garage. With a plot that exceeds 2.5 acres, there is a large lawn and an abundance of woodland, making this a wonderful garden for children to play & explore. Notably, there is a heated L-shaped swimming pool with surrounding terrace, and a beautiful sun terrace that connects all of the living spaces, perfect for entertainment.