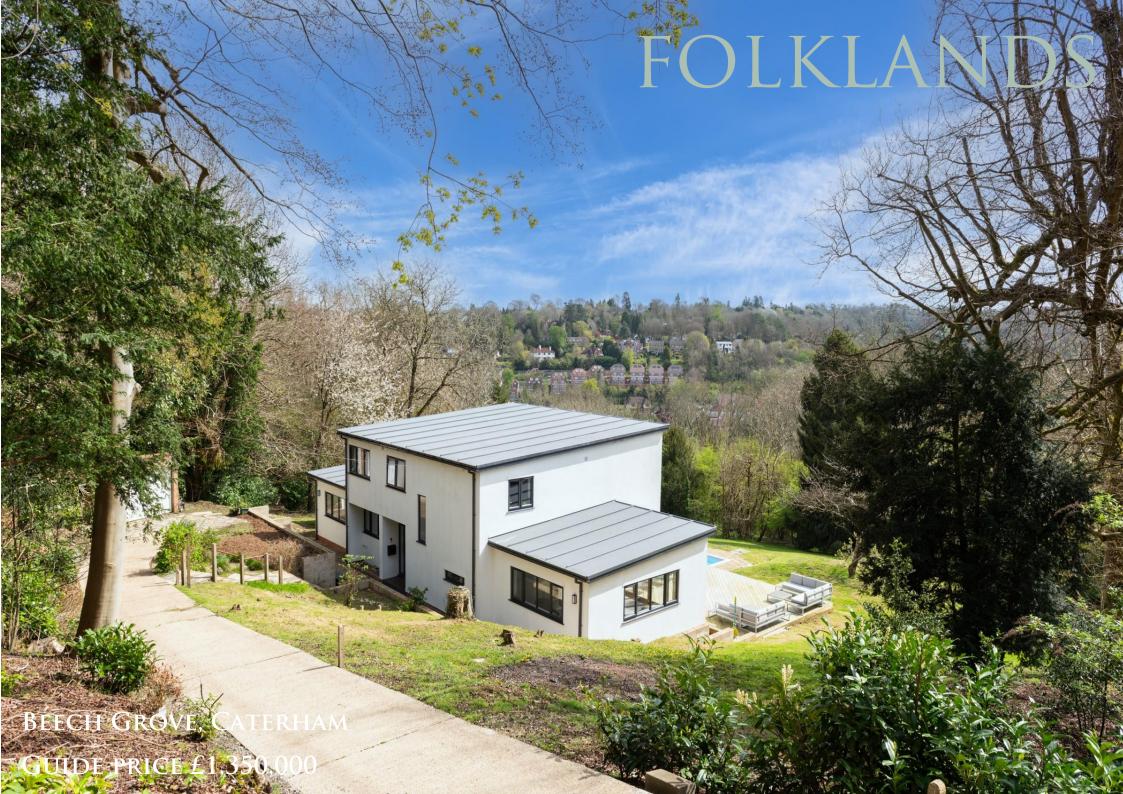

A beautifully renovated four double bedroom house, situated within this tranquil setting, conveniently located only 0.8 miles from Caterham train station and within an easy reach of both junction 6 & 7 of the M25.

Having been entirely renovated in 2021, this bright & spacious home boasts well-proportioned rooms, it has an abundance of living space, and enjoys oversized windows, designed to maximise light and to take in the surrounding vista.

Additionally, the property features a separate utility room, a downstairs WC, and a beautiful sun-terrace that wraps across the back of the house. With an elevated position and a southerly aspect there are many fantastic views to enjoy.