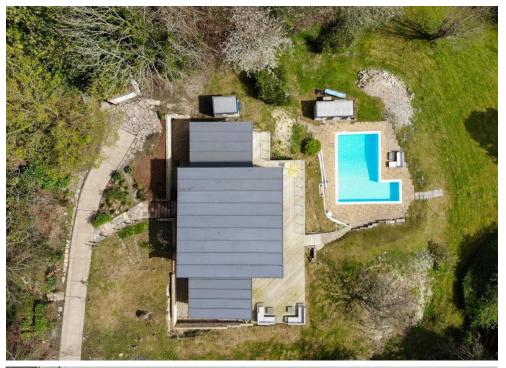

To the front, the property features ample off-road parking at road level and there is a private driveway leading to further parking & the garage. With a plot that exceeds 2.5 acres, there is a large lawn and an abundance of woodland, making this a wonderful garden for children to play & explore. Notably, there is a heated L-shaped swimming pool with surrounding terrace, and a beautiful sun terrace that connects all of the living spaces, perfect for entertainment.