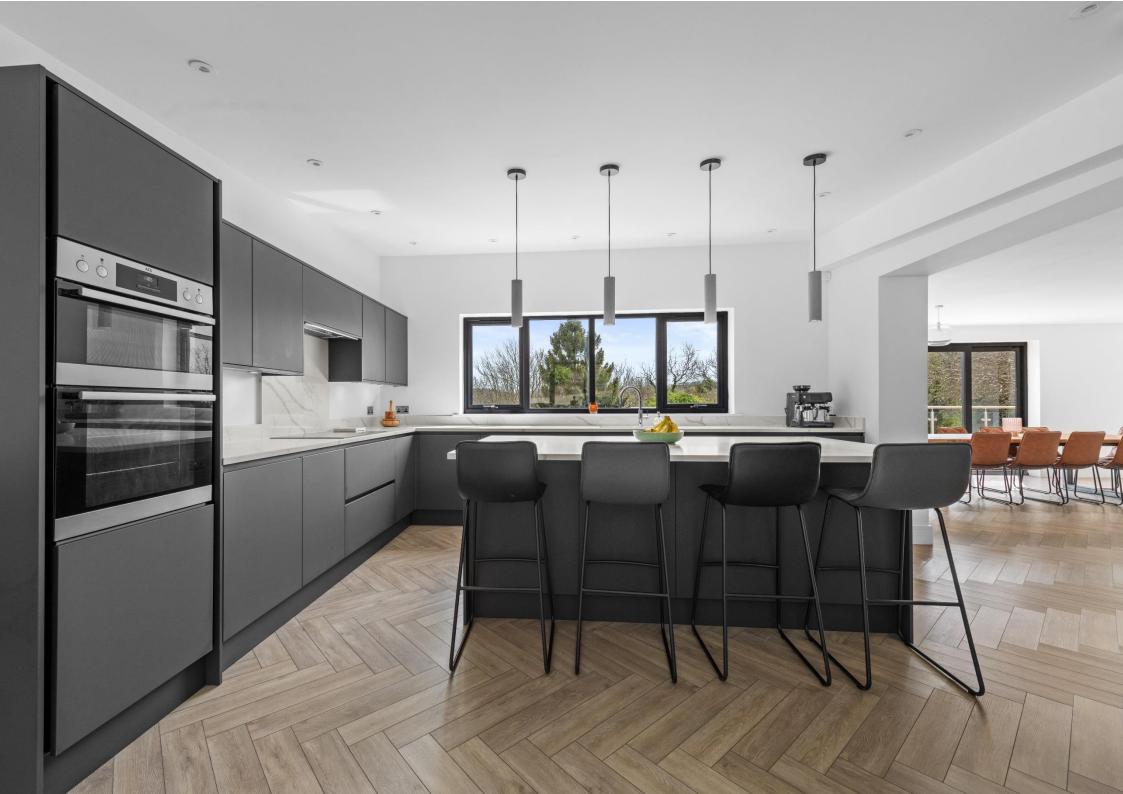

The accommodation comprises four well-proportioned double bedrooms, a stylish family bathroom suite, two en-suite shower rooms (Each with large cubicles), a contemporary triple-aspect kitchen/ breakfast room with large island, a vast family room with separate lounge, dining & study spaces, and a further 17' x 15' triple-aspect living room.