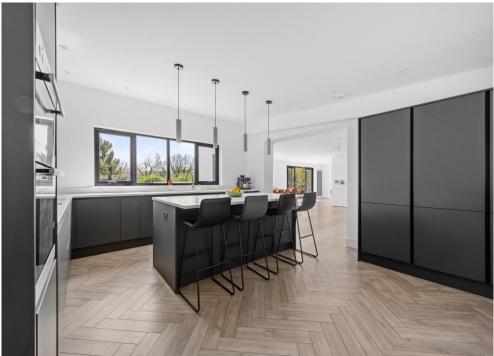

The accommodation comprises four well-proportioned double bedrooms, a stylish family bathroom suite, two en-suite shower rooms (Each with large cubicles), a contemporary triple-aspect kitchen/ breakfast room with large island, a vast family room with separate lounge, dining & study spaces, and a further 17' x 15' triple-aspect living room.