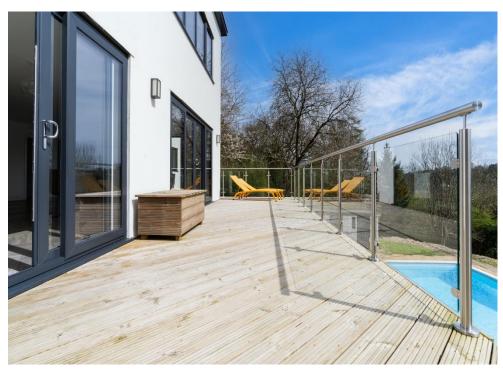

Additionally, the property features a separate utility room, a downstairs WC, and a beautiful sun-terrace that wraps across the back of the house. With an elevated position and a southerly aspect there are many fantastic views to enjoy.

To the front, the property features ample off-road parking at road level and there is a private driveway leading to further parking & the garage. With a plot that exceeds 2.5 acres, there is a large lawn and an abundance of woodland, making this a wonderful garden for children to play & explore. Notably, there is a heated L-shaped swimming pool with surrounding terrace, and a beautiful sun terrace that connects all of the living spaces, perfect for entertainment.