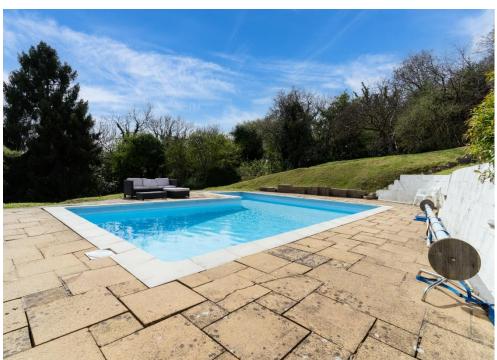

To the front, the property features ample off-road parking at road level and there is a private driveway leading to further parking & the garage. With a plot that exceeds 2.5 acres, there is a large lawn and an abundance of woodland, making this a wonderful garden for children to play & explore. Notably, there is a heated L-shaped swimming pool with surrounding terrace, and a beautiful sun terrace that connects all of the living spaces, perfect for entertainment.