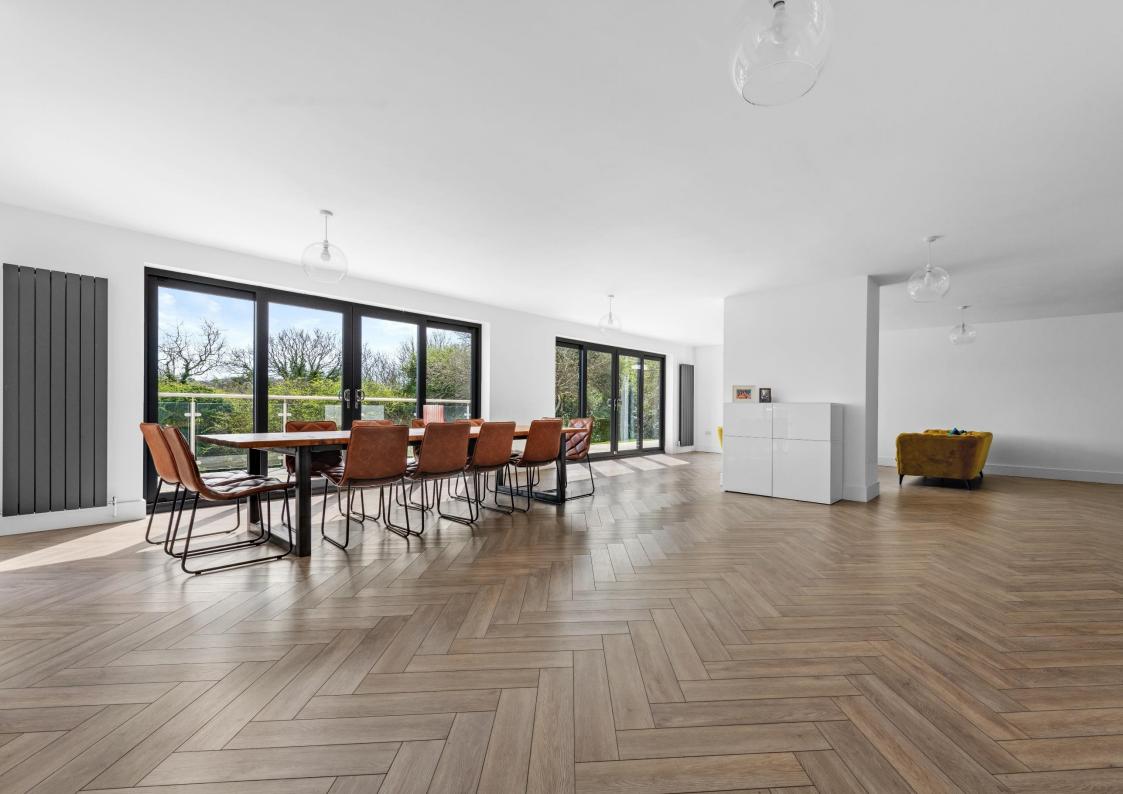

Having been entirely renovated in 2021, this bright & spacious home boasts well-proportioned rooms, it has an abundance of living space, and enjoys oversized windows, designed to maximise light and to take in the surrounding vista.

The accommodation comprises four well-proportioned double bedrooms, a stylish family bathroom suite, two en-suite shower rooms (Each with large cubicles), a contemporary triple-aspect kitchen/ breakfast room with large island, a vast family room with separate lounge, dining & study spaces, and a further 17' x 15' triple-aspect living room.