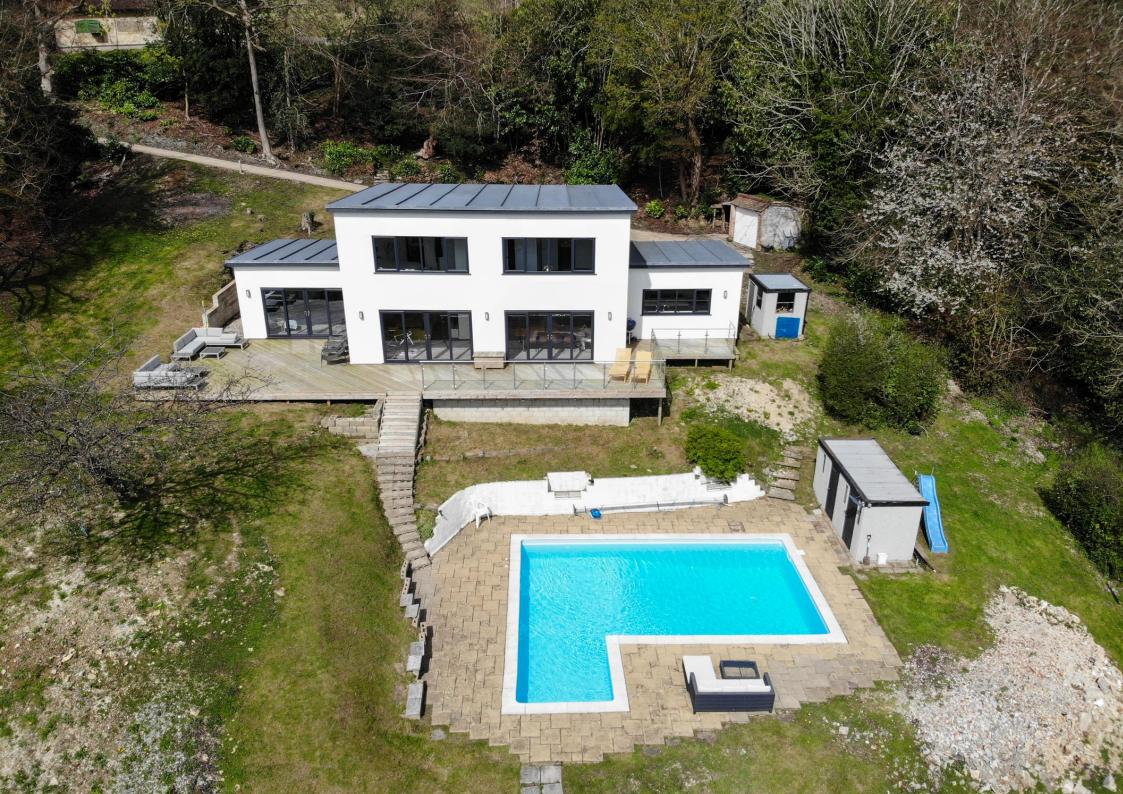

Additionally, the property features a separate utility room, a downstairs WC, and a beautiful sun-terrace that wraps across the back of the house. With an elevated position and a southerly aspect there are many fantastic views to enjoy.

To the front, the property features ample off-road parking at road level and there is a private driveway leading to further parking & the garage. With a plot that exceeds 2.5 acres, there is a large lawn and an abundance of woodland, making this a wonderful garden for children to play & explore. Notably, there is a heated L-shaped swimming pool with surrounding terrace, and a beautiful sun terrace that connects all of the living spaces, perfect for entertainment.