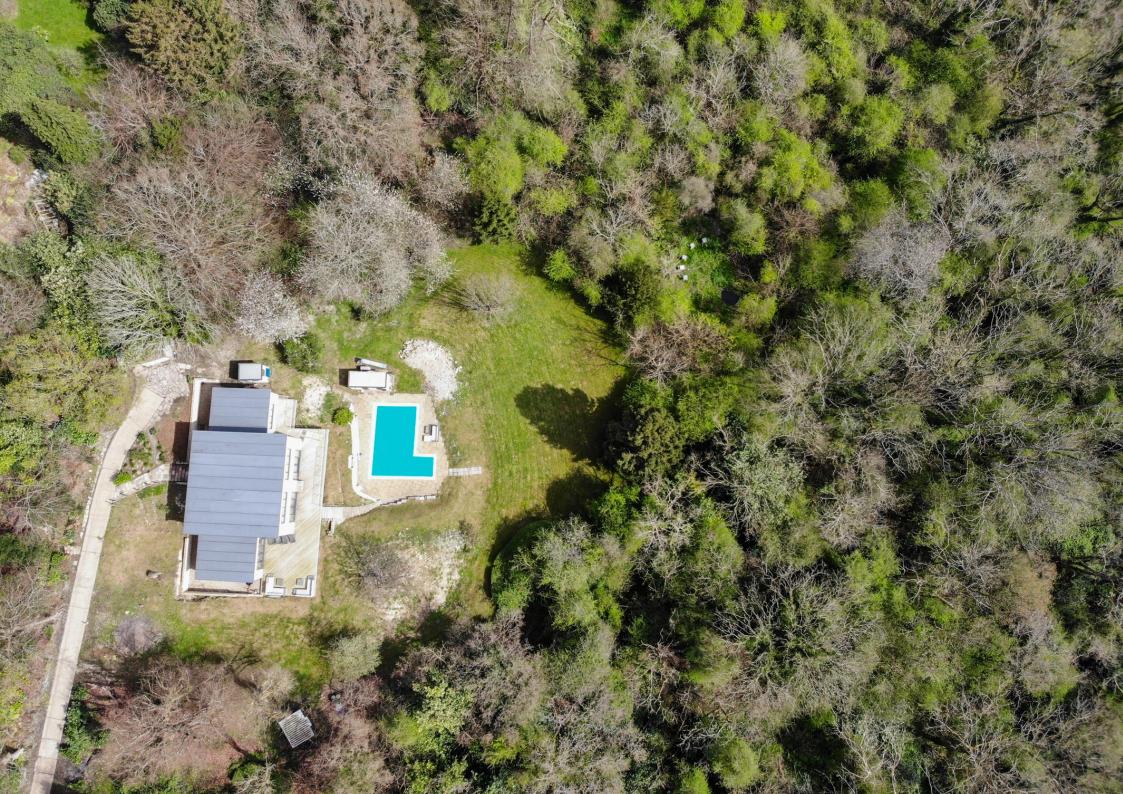

To the front, the property features ample off-road parking at road level and there is a private driveway leading to further parking & the garage. With a plot that exceeds 2.5 acres, there is a large lawn and an abundance of woodland, making this a wonderful garden for children to play & explore. Notably, there is a heated L-shaped swimming pool with surrounding terrace, and a beautiful sun terrace that connects all of the living spaces, perfect for entertainment.

Furthermore, the property sits on the edge of open countryside, there are a number of local parks, and several nearby golf courses. Families will have an excellent choice of local schools, be that public or private. In our opinion, this property will make a wonderful home for the growing family and those looking for an extra degree of privacy and tranquillity.